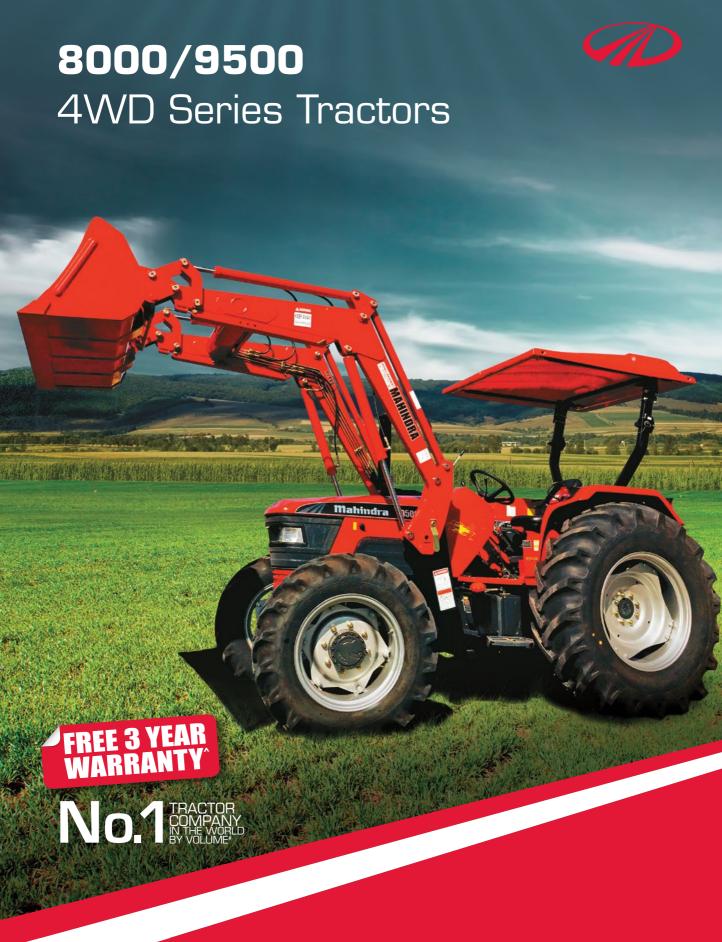

## Superior performance

The 8000/9500 - 4WD series tractors deliver high level productivity at an economical price.

The tractors come standard with a high performance engine, heavy duty synchromesh transmission, designed to match the impressive power and torque characteristics of the engine.

A robustly built housing results in an overall tractor weight of 3042kgs on the 8000 - 4WD and 3240kgs on the 9500 - 4WD tractor.

The 8000/9500 - 4WD series tractors are ideal for primary and secondary tillage, livestock operations, crop protection, mowing, slashing, haulage, loader applications and other basic chores on the farm.

# High torque NEF engine

The 8000/9500 - 4WD tractors are powered with a turbocharged engine offering an unmatched combination of performance, fuel efficiency and reliability.

They are designed to ensure a flat torque curve and maximized torque levels, as high as 326 Nm on the 9500 - 4WD tractor, ensuring maximum productivity in both PTO and draft applications.

# Heavy duty front axle

The front axle with a 'limited slip differential' provides additional pulling power in tough soil conditions.

The planetary reduction offers high dynamic load carrying capacity and is designed for maximum performance in loader and field operations.

# Hydraulics, 3-point linkage and auxiliary remote valves

Sturdy 3-point linkage is employed with the lift rods and stabilisers designed to allow easy implement hook up.

One remote hydraulic valve is standard on the 8000, with the option to have a second valve installed. Two remote hydraulic valves are standard on the 9500.