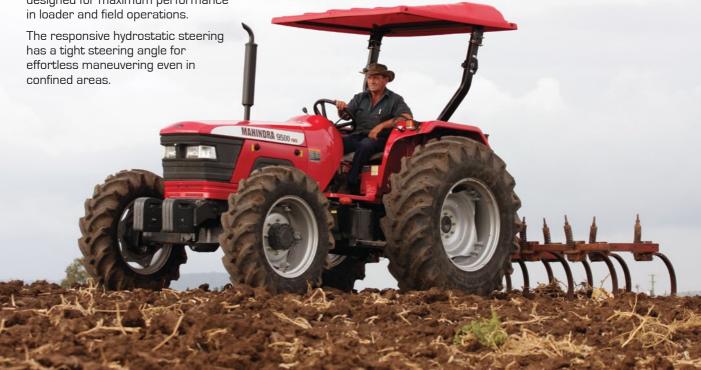

## Superior performance

The 8000/9500 - 4WD series tractors deliver high level productivity at an economical price.

The tractors come standard with a high performance engine, heavy duty synchromesh transmission, designed to match the impressive power and torque characteristics of the engine.

# Heavy duty front axle

The front axle with a 'limited slip differential' provides additional pulling power in tough soil conditions.

The planetary reduction offers high dynamic load carrying capacity and is designed for maximum performance in loader and field operations.